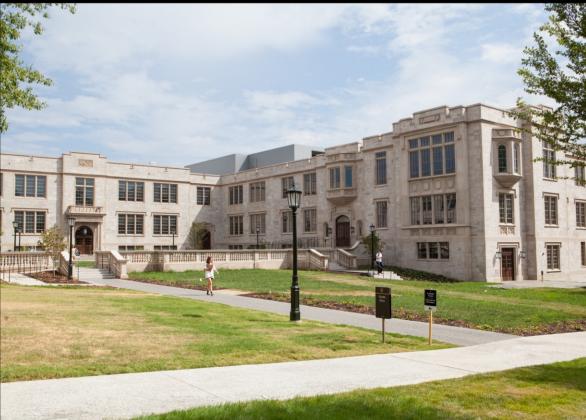

# **UNIVERSITY OF ARKANSAS GEARHART HALL Architect: Robert A.M. Stern**

Facilities Management Planning and Design

September 6, 2024

#### Re: Architectural Stone Company

I worked closely with Architectural Stone on Gearhart Hall, a 1940s Gothic classroom building at the heart of the University of Arkansas campus. The project, designed by Robert A.M. Stern Architects, involved restoration of the building's two existing wings and construction of a third wing that extended the architectural language, materials, and details of the existing. Implementation of the design required comprehensive knowledge of selecting, procuring, cutting, installing, and restoring stonework. Architectural Stone Company was meticulous in performing all of these tasks, and met every challenge posed by the real-world site conditions with a single-minded commitment to the final result that was refreshing to see. Architectural Stone's work showed the campus community that it's possible to do new work of the same quality as our historic buildings.