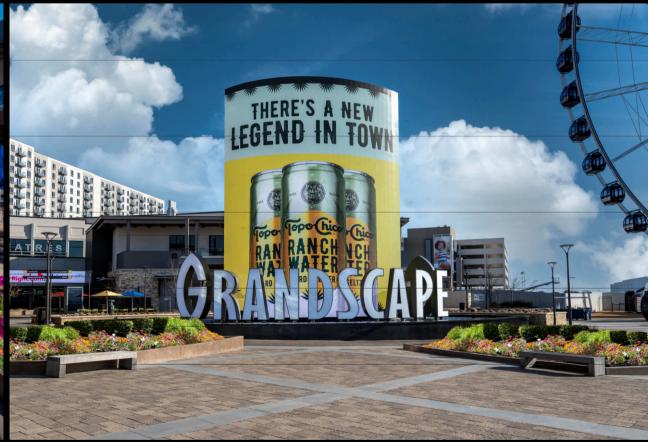

#### **OUR PROJECTS**

- St. Nicolas Greek Orthodox Church, Ground Zero, New York NY
- Warren Buffett's Grandscape, The Colony Texas
- John F. Kennedy Memorial, Dallas Texas
- JPMorgan Chase Regional Headquarters, Plano Texas
- Trammell Crow Company Headquarters, Dallas Texas
- Make-A-Wish North Texas, Las Colinas Texas
- Omni Dallas Hotel, Dallas Texas
- Ritz-Carlton Residences, Dallas Texas

**Omni Dallas Hotel Sculpture** 

Warren Buffett's Grandscape Fountain

John F. Kennedy Memorial

- JW Marriott, San Antonio Texas
- Abilene Christian University, Abilene Texas
- William Beaumont Army Medical Center, El Paso Texas
- Women's Health Hospital, Oklahoma City Oklahoma
- Oklahoma State University, Stillwater Oklahoma
- Texas Spine and Joint Hospital, Tyler Texas
- Golden Plains Community Hospital, Borger Texas
- Lifetime Fitness, Sandy Springs Georgia

## **Commercial Projects**

**Hopkins County Veterans Memorial** 

Warren Buffett's Grandscape