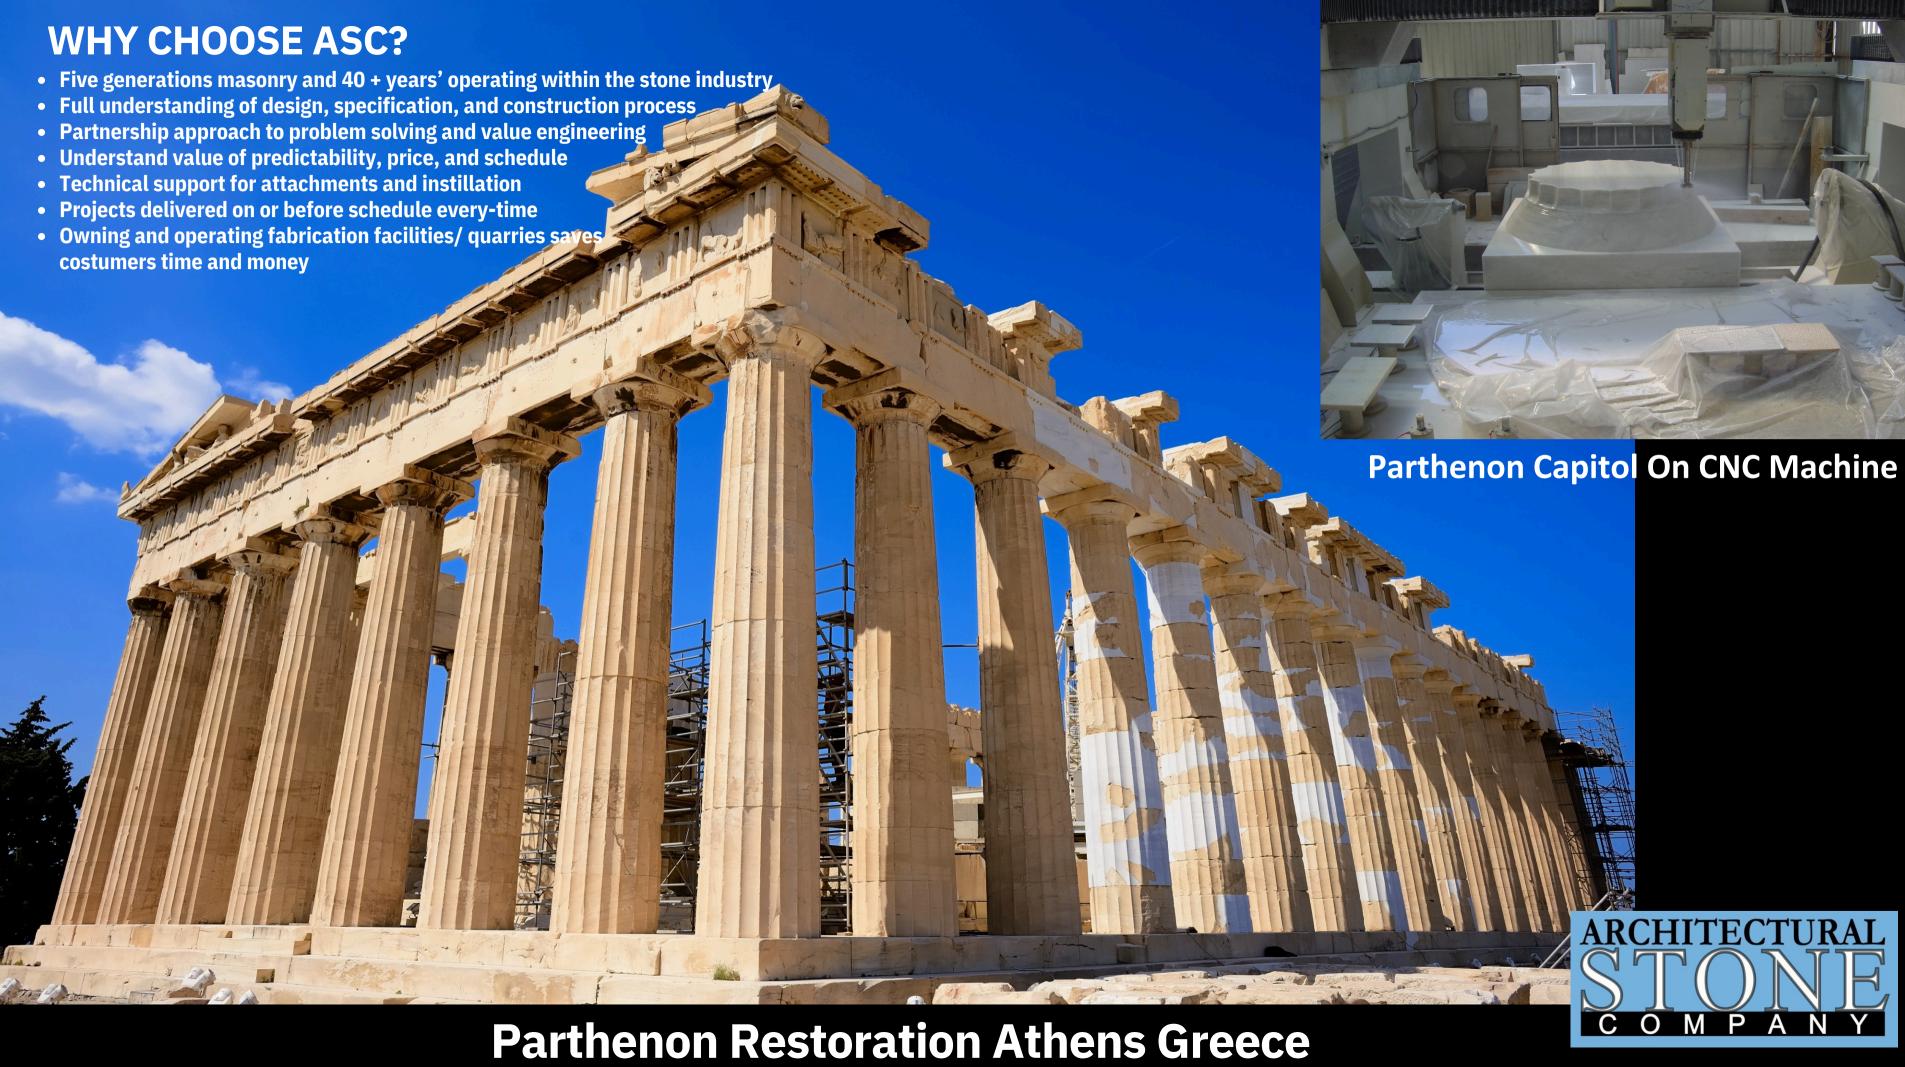

sas campus. The project, designed by Robert A.M. Stern Architects, involved restoration of the building's two existing wings and construction of a third wing that extended the architectural language, materials, and details of the existing. Implementation of the design required comprehensive knowledge of selecting, procuring, cutting, installing, and restoring stonework. Architectural Stone Company was meticulous in performing all of these tasks, and met every challenge posed by the real-world site conditions with a single-minded commitment to the final result that was refreshing to see. Architectural Stone's work showed the campus community that it's possible to do new work of the same quality as our historic buildings.

Sincerely

Todd Tingaron Todd Furgason

Senior Campus Planner