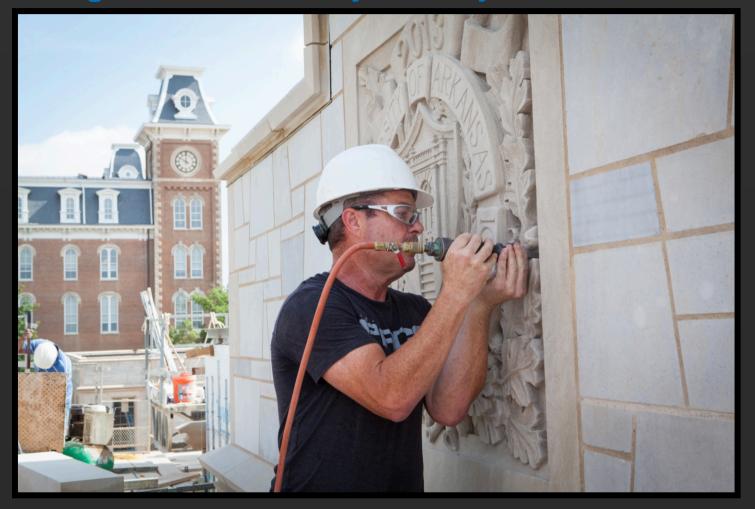

# **UNIVERSITY OF ARKANSAS GEARHART HALL Architect: Robert A.M. Stern**

Facilities Management Planning and Design

September 6, 2024

#### Re: Architectural Stone Company

I worked closely with Architectural Stone on Gearhart Hall, a 1940s Gothic classroom building at the heart of the University of Arkansas campus. The project, designed by Robert A.M. Stern Architects, involved restoration of the building's two existing wings and construction of a third wing that extended the architectural language, materials, and details of the existing. Implementation of the design required comprehensive knowledge of selecting, procuring, cutting, installing, and restoring stonework. Architectural Stone Company was meticulous in performing all of these tasks, and met every challenge posed by the real-world site conditions with a single-minded commitment to the final result that was refreshing to see. Architectural Stone's work showed the campus community that it's possible to do new work of the same quality as our historic buildings.