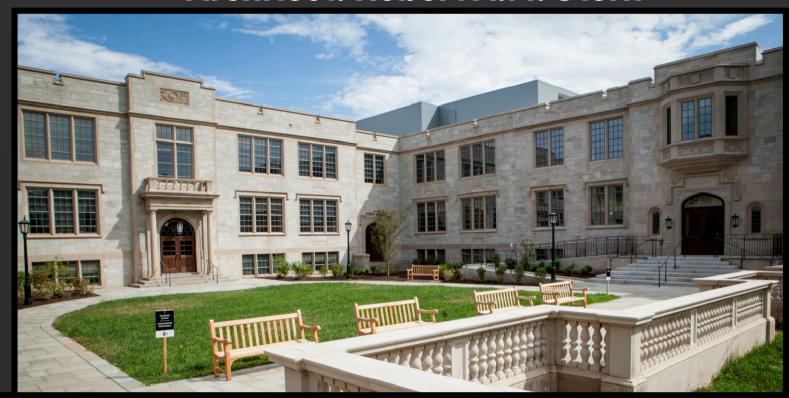

# **UNIVERSITY OF ARKANSAS GEARHART HALL Architect: Robert A.M. Stern**

Facilities Management Planning and Design

September 6, 2024

#### Re: Architectural Stone Company

I worked closely with Architectural Stone on Gearhart Hall, a 1940s Gothic classroom building at the heart of the University of Arkansas campus. The project, designed by Robert A.M. Stern Architects, involved restoration of the building's two existing wings and construction of a third wing that extended the architectural language, materials, and details of the existing. Implementation of the design required comprehensive knowledge of selecting, procuring, cutting, installing, and restoring stonework. Architectural Stone Company was meticulous in performing all of these tasks, and met every challenge posed by the real-world site conditions with a single-minded commitment to the final result that was refreshing to see. Architectural Stone's work showed the campus community that it's possible to do new work of the same quality as our historic buildings.