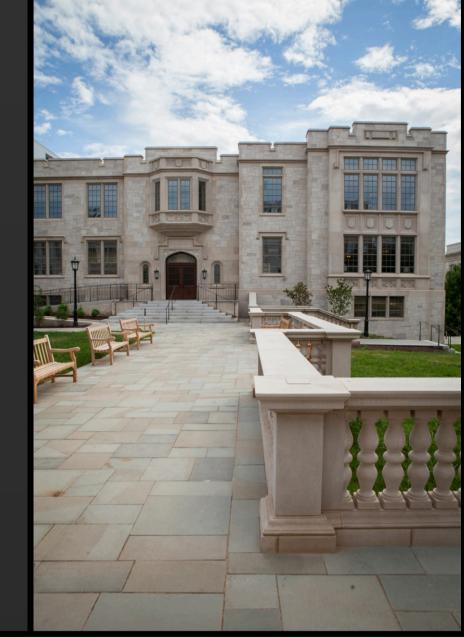

# **UNIVERSITY OF ARKANSAS GEARHART HALL Architect: Robert A.M. Stern**

Facilities Management Planning and Design

September 6, 2024

#### Re: Architectural Stone Company

I worked closely with Architectural Stone on Gearhart Hall, a 1940s Gothic classroom building at the heart of the University of Arkansas campus. The project, designed by Robert A.M. Stern Architects, involved restoration of the building's two existing wings and construction of a third wing that extended the architectural language, materials, and details of the existing. Implementation of the design required comprehensive knowledge of selecting, procuring, cutting, installing, and restoring stonework. Architectural Stone Company was meticulous in performing all of these tasks, and met every challenge posed by the real-world site conditions with a single-minded commitment to the final result that was refreshing to see. Architectural Stone's work showed the campus community that it's possible to do new work of the same quality as our historic buildings.