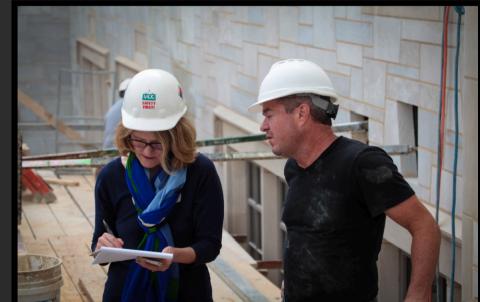

# **UNIVERSITY OF ARKANSAS GEARHART HALL Architect: Robert A.M. Stern**

Facilities Management Planning and Design

September 6, 2024

#### Re: Architectural Stone Company

I worked closely with Architectural Stone on Gearhart Hall, a 1940s Gothic classroom building at the heart of the University of Arkansas campus. The project, designed by Robert A.M. Stern Architects, involved restoration of the building's two existing wings and construction of a third wing that extended the architectural language, materials, and details of the existing. Implementation of the design required comprehensive knowledge of selecting, procuring, cutting, installing, and restoring stonework. Architectural Stone Company was meticulous in performing all of these tasks, and met every challenge posed by the real-world site conditions with a single-minded commitment to the final result that was refreshing to see. Architectural Stone's work showed the campus community that it's possible to do new work of the same quality as our historic buildings.